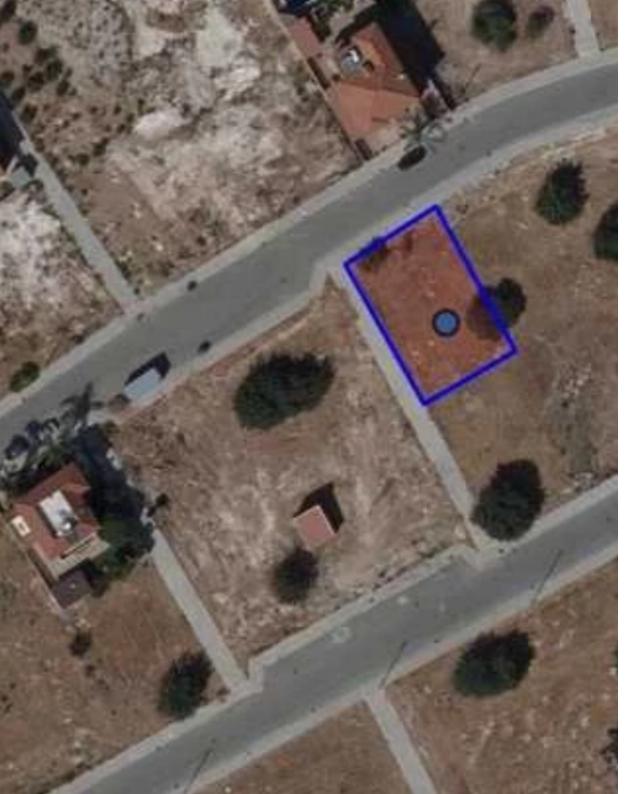

## Residential land 402 m<sup>2</sup>

Limassol, Apos-Loukas-Kolossi-4632, Cyprus

This ad is presented by listings admin, under supervision from,

Licensed Real Estate Agent Reg no: 1234, Lic no: 603/E

**Offered at:** € 165,000

**Estate ID:** 90660

**Ref:** ba5569176

Total plot's-land's area: 402 m²

Coverage: 35 %

Density: 60 %

Available from: 2024-12-13

Offered at: **165,000** 

Type: **Residential** 

"RESIDENTIAL PLOT FOR SALE IN AGIOS LOUKAS, KOLOSSI - Square Meters: 402 - Title Deed: Available Chrissaf Real Estate Licensed Real Estate Agency Registration Number: 1036 License Number: 502/E"...