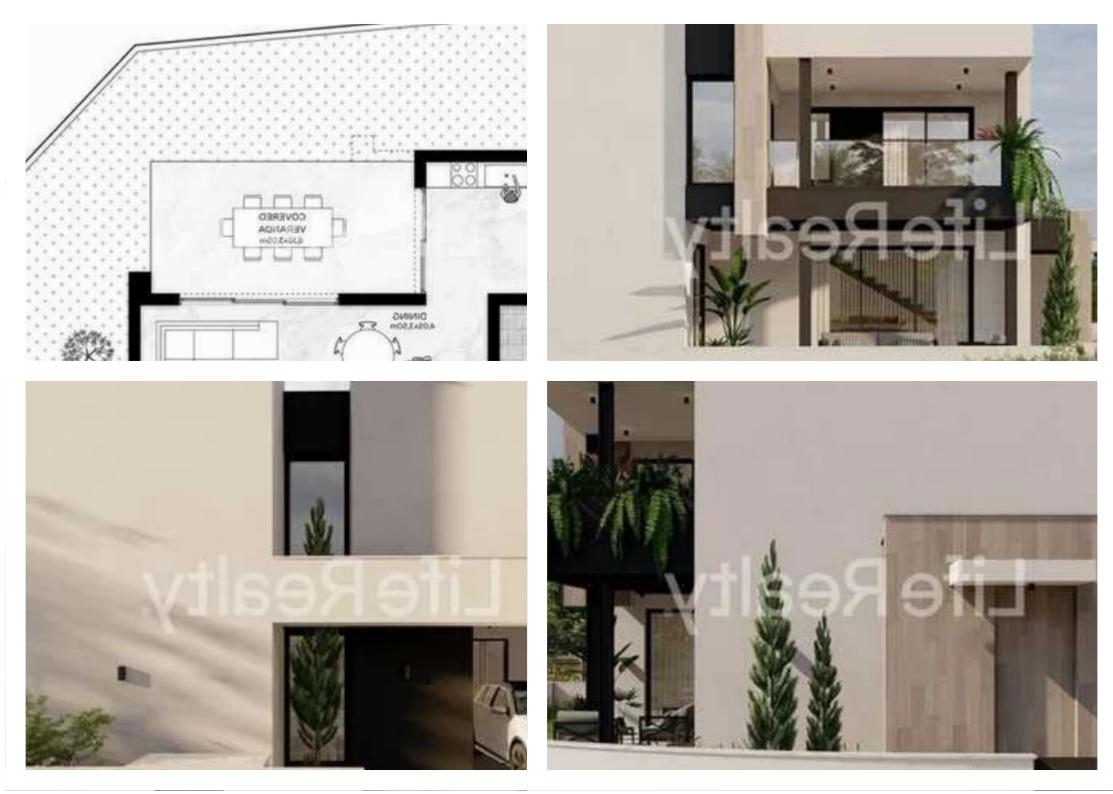

"""""Introducing these exceptional 3-bedroom detached houses, located in the serene village of Palodeia, Limassol. Just 20 minutes from the city center, these properties offer the perfect blend of luxury and family living. The ground floor includes a bright and open living and dining area seamlessly connected to a modern kitchen, along with a guest WC, offering a functional and welcoming layout. Upstairs, you'll find three generously sized bedrooms, including a master bedroom with an en-suite bathroom, plus an additional bathroom and laundry room to ensure comfort and convenience for all residents. Houses Specifications: - Covered Areas: 208m2-241m2 - Covered Verandas: 22m2-33m2 - Plot ...