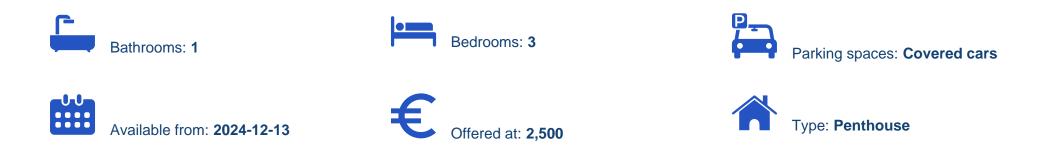

## **3-bedroom penthouse to rent**

Limassol, Panthea-Mesa-Geitonia-4007, Cyprus This ad is presented by listings admin, under supervision from, Licensed Real Estate Agent Reg no: 1234, Lic no: 603/E

Offered at: €2,500 Estate ID: 90775 Ref: ba5570133

""""""This is a centrally located 400 sqm penthouse offering unparalleled comfort, style, and breathtaking views. Perfect for those who seek a blend of elegance and practicality in their living space. ?? Two Spacious Living Areas ? One Fully Equipped Kitchen + One Kitchenette ? Stylish Bar Area ? Luxurious Bathroom with Jacuzzi ?? Three spacious bedrooms ? Second Bathroom with Shower, ? Large Balcony with Barbecue Area ? Two Large Covered Parking Spaces ? Located in a prime area, perfect for comfortable and stylish living! ? Contact us today for more information or to schedule a viewing! ? N.K"