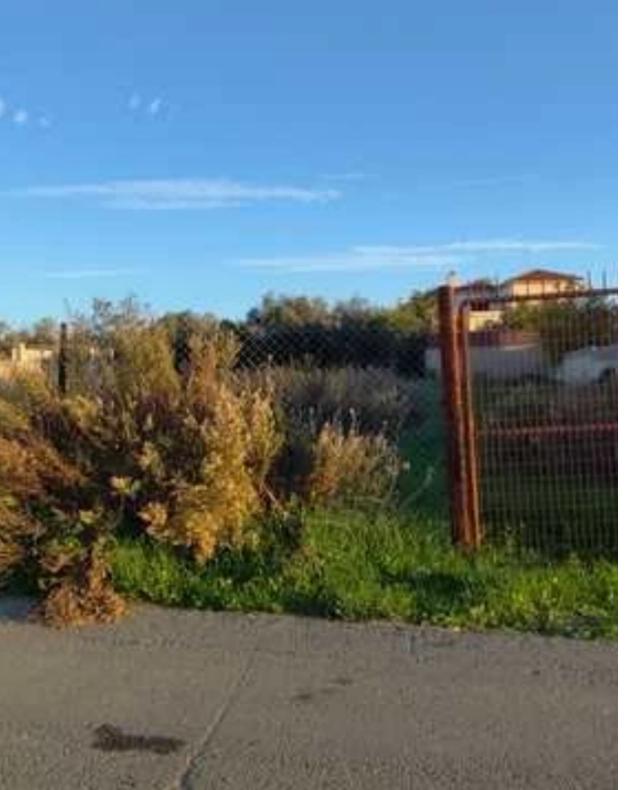

## Residential land 1365 m<sup>2</sup>

Limassol, Theofilou-Chatzistylianou-St-Ypsonas-4189, Cyprus
This ad is presented by listings admin, under supervision from,
Licensed Real Estate Agent Reg no: 1234, Lic no: 603/E

Type: Residential

""Residential land of 1365m² in Ypsonas area. The land is located in a private road with just 3 houses. In a fast growing area with a lot of demand and amenities such as hypermarkets, big gyms, private school lessons, schools, bakeries, variety of shops, and lots more. More Features: • 60% building density. • 35% coverage factor. • Can build up to 8.3 meters height with two floors. • Flat surface. • Available and paid architecture plans. • 15 minutes driving distance from Lady's mile beach. • 20 minutes distance from Kourion Beach. • Open for discussions in case if division in half is asked of the land. Price: €410.000 For viewing call us ?? Evgeni...