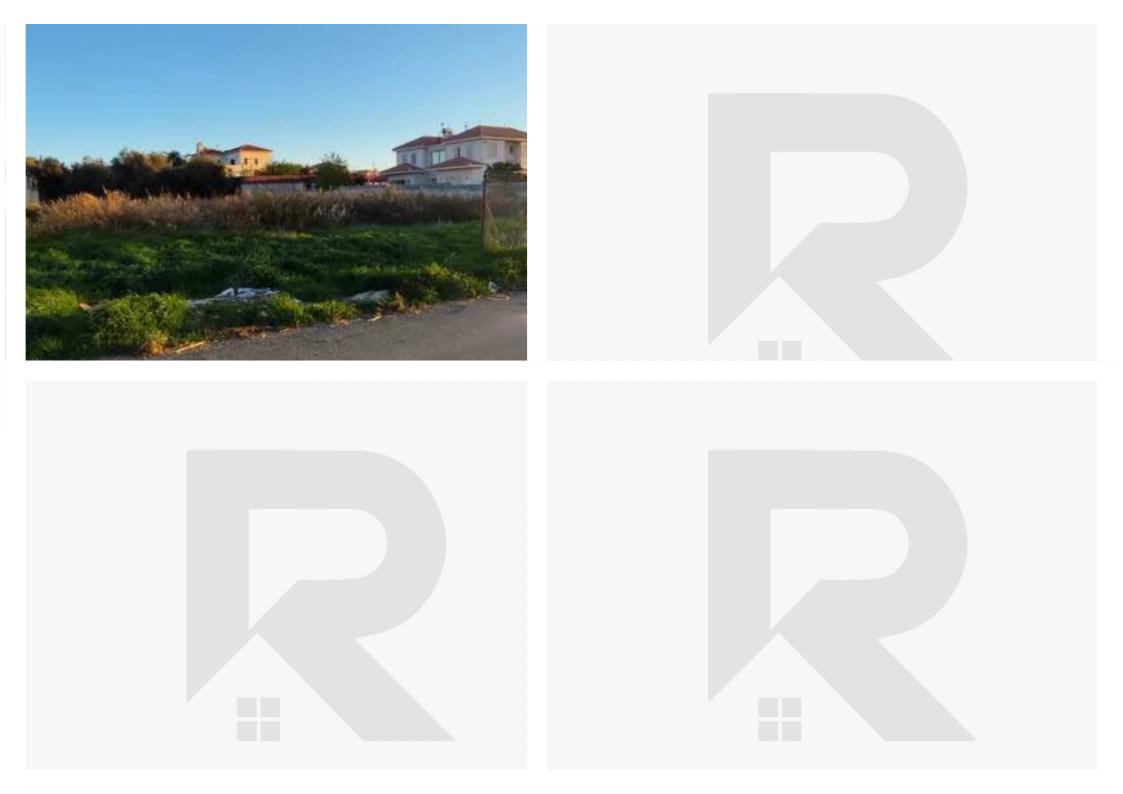

## Residential land 1365 m<sup>2</sup>

Limassol, Theofilou-Chatzistylianou-St-Ypsonas-4189, Cyprus
This ad is presented by listings admin, under supervision from,
Licensed Real Estate Agent Reg no: 1234, Lic no: 603/E

Type: Residential

""Residential land of 1365m² in Ypsonas area. The land is located in a private road with just 3 houses. In a fast growing area with a lot of demand and amenities such as hypermarkets, big gyms, private school lessons, schools, bakeries, variety of shops, and lots more. More Features: • 60% building density. • 35% coverage factor. • Can build up to 8.3 meters height with two floors. • Flat surface. • Available and paid architecture plans. • 15 minutes driving distance from Lady's mile beach. • 20 minutes distance from Kourion Beach. • Open for discussions in case if division in half is asked of the land. Price: €410.000 For viewing call us ?? Evgeni...