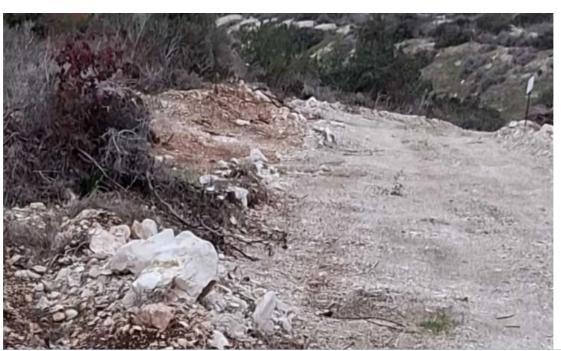

**Offered at:** €55,000

**Estate ID:** 91342

**Ref:** ba5571531

m² I

Total plot's-land's area: 2670 m²

Available from: 2024-12-15

Type: Agricultural

""""Agriculture Land In Pyrgos Opposite monte Kapouto Club 2670sq With amazing sea view Agriculture road""""...