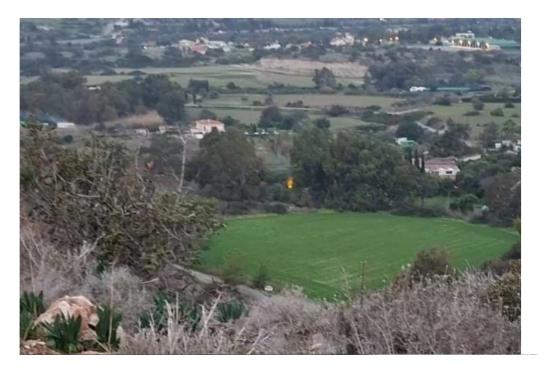

**Offered at:** €55,000

**Estate ID:** 91342

**Ref:** ba5571531

m² I

Total plot's-land's area: 2670 m²

Available from: 2024-12-15

Type: Agricultural

""""Agriculture Land In Pyrgos Opposite monte Kapouto Club 2670sq With amazing sea view Agriculture road""""...