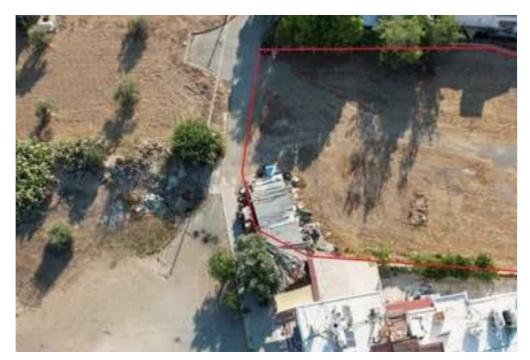

"""? 1905m² residential plot available for sale, abuts into registered asphalt road from two sides. a few meters from the Lyceum of Agios Georgios. The area is characterized by high demand for development. Also very high demand for apartment buildings. All services at very close distances"""...