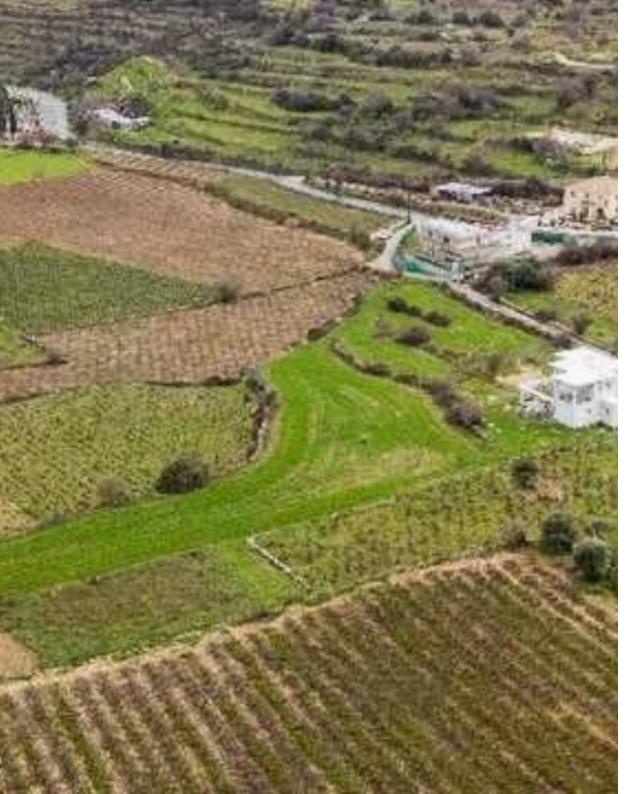

## (Share) Residential land 6123

 $m^2$ 

Limassol, Pachna-4700, Cyprus

This ad is presented by listings admin, under supervision from ,

Licensed Real Estate Agent Reg no: 1234, Lic no: 603/E

**Offered at:** € 170,000

**Estate ID:** 91504

**Ref:** ba5572482

m<sup>2</sup> |
Total plot's-land's area: 6123 m<sup>2</sup>

Available from: 2024-12-16