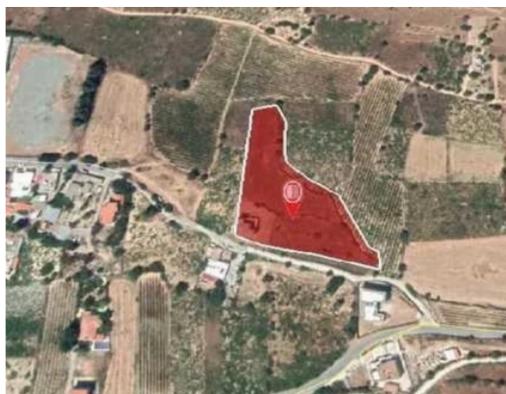

## (Share) Residential land 6123

 $m^2$ 

Limassol, Pachna-4700, Cyprus

This ad is presented by listings admin, under supervision from ,

Licensed Real Estate Agent Reg no: 1234, Lic no: 603/E

**Offered at:** € 170,000

**Estate ID:** 91504

**Ref:** ba5572482

m<sup>2</sup> |
Total plot's-land's area: 6123 m<sup>2</sup>

Available from: 2024-12-16

## **Estate on map:**

Website: realty.com.cy/p/(share)-residential-land-6123-m²-

ba5572482

Email: info@rimatech.com.cy

**Phone:** +35795958898 // +35725714014

This ad is presented by listings admin, under supervision from,