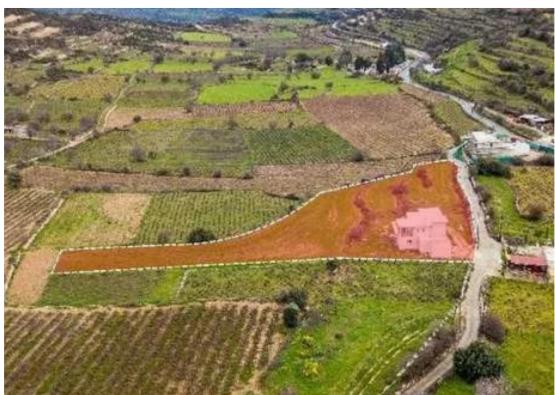

## (Share) Residential land 6123

 $m^2$ 

Limassol, Pachna-4700, Cyprus

This ad is presented by listings admin, under supervision from ,

Licensed Real Estate Agent Reg no: 1234, Lic no: 603/E

**Offered at:** € 170,000

**Estate ID:** 91504

**Ref:** ba5572482

m<sup>2</sup> |
Total plot's-land's area: 6123 m<sup>2</sup>

Available from: 2024-12-16

## **Estate on map:**

Website: realty.com.cy/p/(share)-residential-land-6123-m²-

ba5572482

Email: info@rimatech.com.cy

**Phone:** +35795958898 // +35725714014

This ad is presented by listings admin, under supervision from,