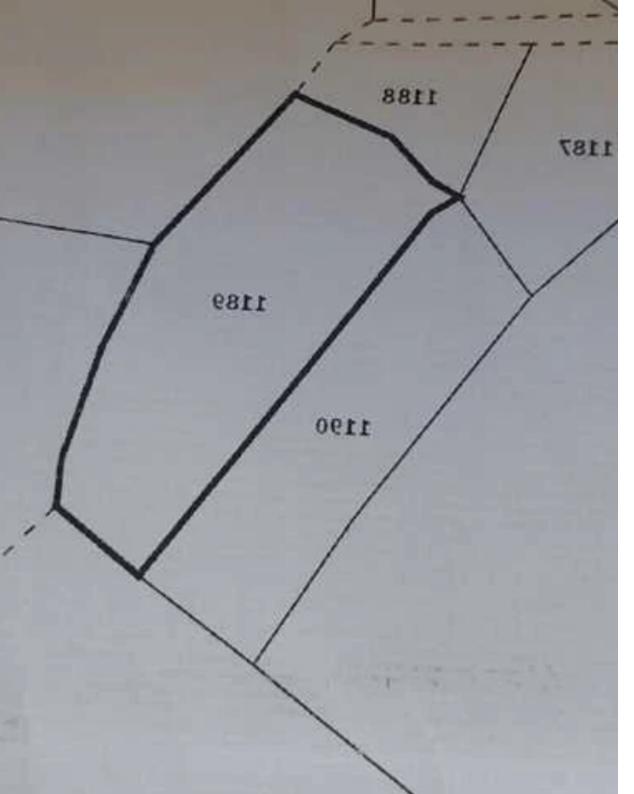

## Residential land 655 m<sup>2</sup>

Limassol, Silikou-4742, Cyprus

This ad is presented by listings admin, under supervision from,

Licensed Real Estate Agent Reg no: 1234, Lic no: 603/E

**Offered at:** € 95,000

**Estate ID:** 91507

**Ref:** ba5572458

m² |
Total plot's-land's area: 655 m²

Available from: 2024-12-16

Type: Residential