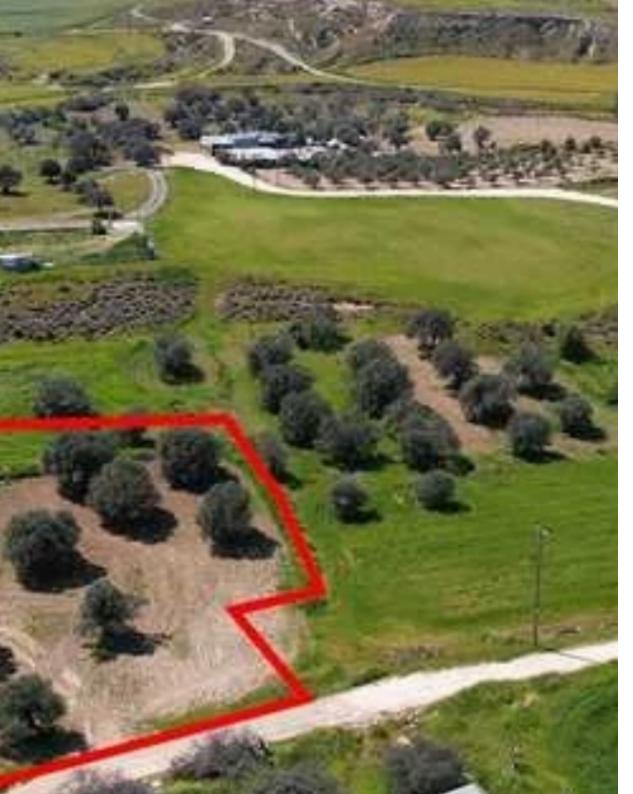

## Agricultural land 2342 m<sup>2</sup>

Nicosia, Arediou-2614, Cyprus

This ad is presented by listings admin, under supervision from,

Licensed Real Estate Agent Reg no: 1234, Lic no: 603/E

**Offered at:** € 125,000

**Estate ID:** 91526

**Ref:** ba5573080

Total plot's-land's area: 2342 m<sup>2</sup>

Available from: 2024-12-16

Offered at: 125,00

Type: Agricultura

"""No VAT. 10% building coefficienct. Full title deed. Access to electric poles and a dirt road. Only around 200 meters from the main road and direct access to the city. Rapidly developing area, great for a home or investment. For more information you can contact me on whatsapp. I'm the owner not an agent."""...