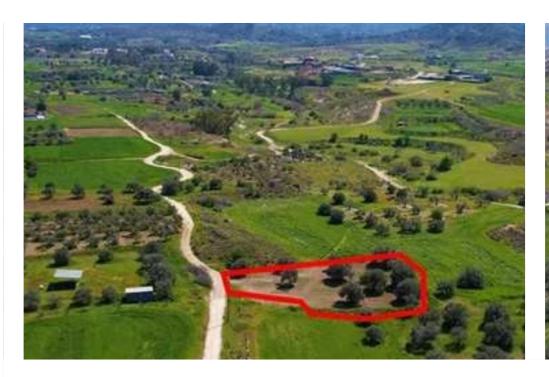

## Agricultural land 2342 m<sup>2</sup>

Nicosia, Arediou-2614, Cyprus

This ad is presented by listings admin, under supervision from,

Licensed Real Estate Agent Reg no: 1234, Lic no: 603/E

**Offered at:** € 125,000

**Estate ID:** 91526

**Ref:** ba5573080

Total plot's-land's area: 2342 m<sup>2</sup>

Available from: 2024-12-16

Offered at: 125,00

Type: Agricultura

"""No VAT. 10% building coefficienct. Full title deed. Access to electric poles and a dirt road. Only around 200 meters from the main road and direct access to the city. Rapidly developing area, great for a home or investment. For more information you can contact me on whatsapp. I'm the owner not an agent."""...