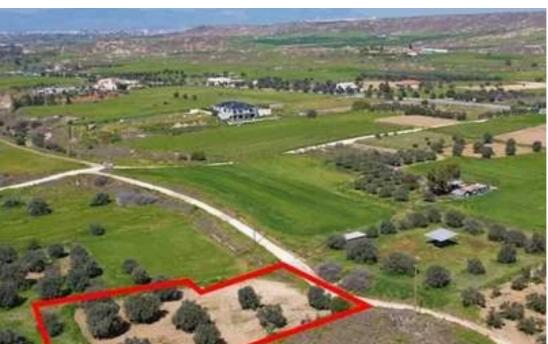

## Agricultural land 2342 m<sup>2</sup>

Nicosia, Arediou-2614, Cyprus

This ad is presented by listings admin, under supervision from,

Licensed Real Estate Agent Reg no: 1234, Lic no: 603/E

**Offered at:** € 125,000

**Estate ID:** 91526

**Ref:** ba5573080

Total plot's-land's area: 2342 m<sup>2</sup>

Available from: 2024-12-16

Offered at: 125,00

Type: Agricultura

"""No VAT. 10% building coefficienct. Full title deed. Access to electric poles and a dirt road. Only around 200 meters from the main road and direct access to the city. Rapidly developing area, great for a home or investment. For more information you can contact me on whatsapp. I'm the owner not an agent."""...