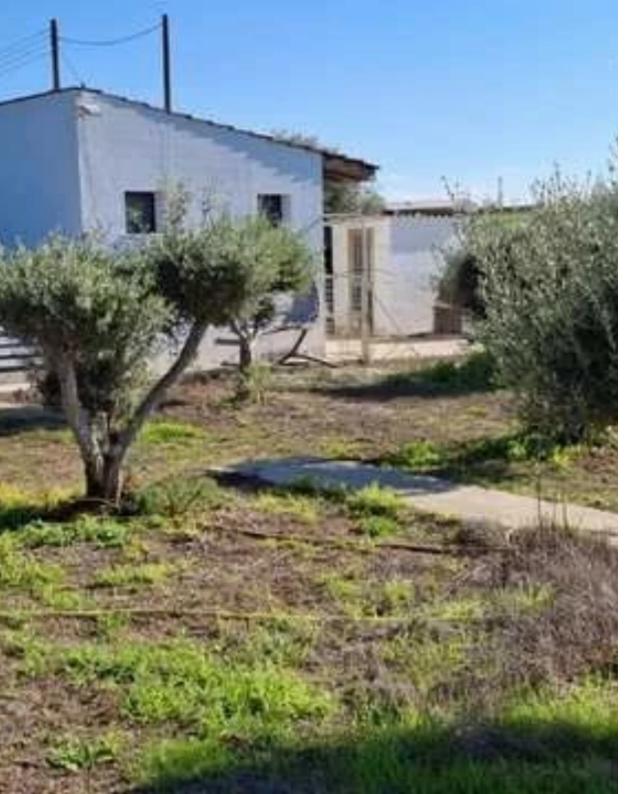

## Agricultural land 1500 m<sup>2</sup>

Larnaka, Apos-Lukas-Center-Aradippou-7104, Cyprus
This ad is presented by listings admin, under supervision from,
Licensed Real Estate Agent Reg no: 1234, Lic no: 603/E

**Offered at:** €210,000

**Estate ID:** 91578

**Ref:** ba5572691

Total plot's-land's area: 1500 m²

Available from: 2024-12-16

Offered at: 210,00

Type: Agricultura