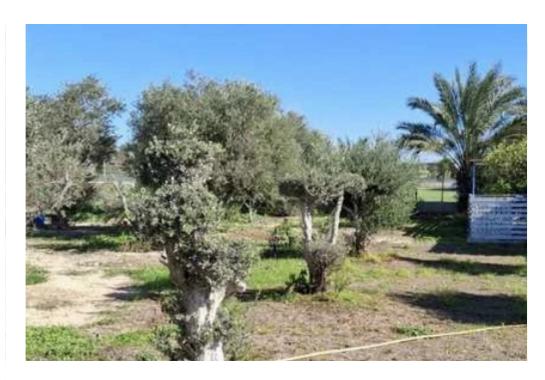

## Agricultural land 1500 m<sup>2</sup>

Larnaka, Apos-Lukas-Center-Aradippou-7104, Cyprus
This ad is presented by listings admin, under supervision from,
Licensed Real Estate Agent Reg no: 1234, Lic no: 603/E

**Offered at:** €210,000

**Estate ID:** 91578

**Ref:** ba5572691

Total plot's-land's area: 1500 m²

Available from: 2024-12-16

Offered at: 210,00

Type: Agricultura