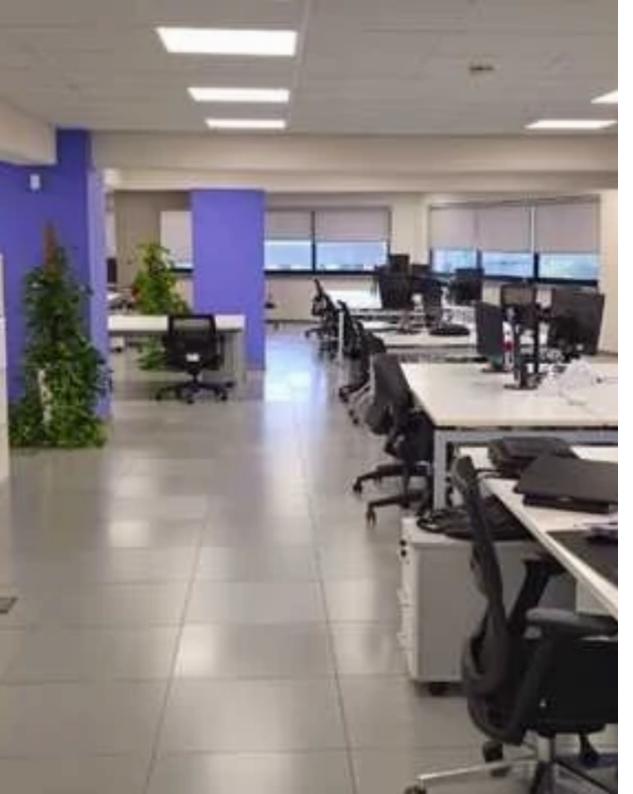

**Offered at:** € 16,500

**Estate ID:** 91611

**Ref:** ba5573547

Available from: 2024-12-16

Year of build: 2000

""""Class A, modern, fully equipped office space available for rent, located at the Alfa-Mega Roundabout, Polemidia Municipality, Limassol. The building offers easy access to the town center and key locations, including IKEA, Jumbo, the Port, the Casino, the Mall of Limassol, and the General Hospital. It also enjoys high visibility from a distance due to its strategic location near the main motorway. Building Features: • Building Description: Underground parking, ground floor with mezzanine, and three floors of office spaces. • Exterior: Paved yard, garden, and parking spaces. Office Space Details: The office space comprises the entire 1st floor, covering approximately 635 sq. meters,...