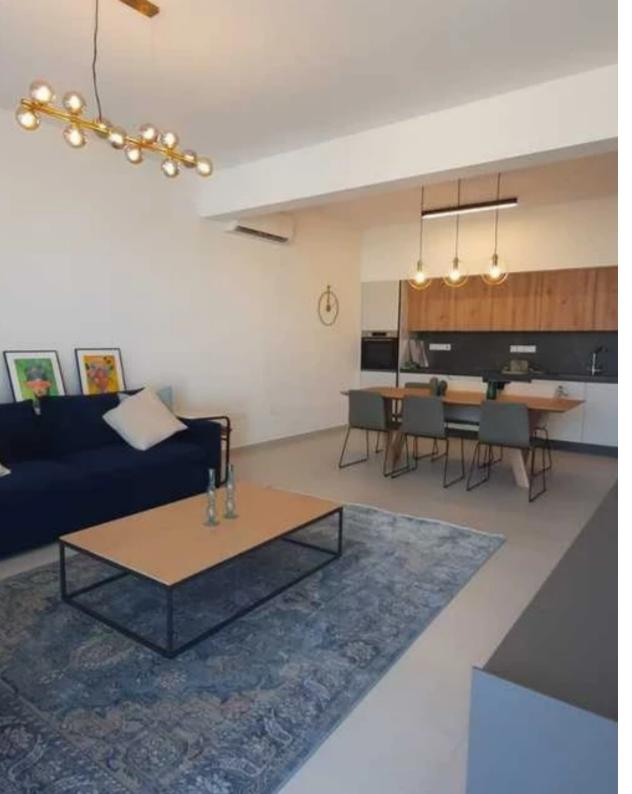

## 2-bedroom penthouse to rent

Limassol, Linopetra-School-Agios-Stylianos-Agios-Athanasios-4102, Cyprus

This ad is presented by listings admin, under supervision from , Licensed Real Estate Agent Reg no: 1234, Lic no: 603/E

**Offered at:** €2,700

**Estate ID:** 91664

**Ref:** ba5574240

Bathrooms: 1

Bedrooms: 2

Parking spaces: Covered cars

Available from: 2024-12-16

Offered at: 2,700

ype: **Penthouse** 