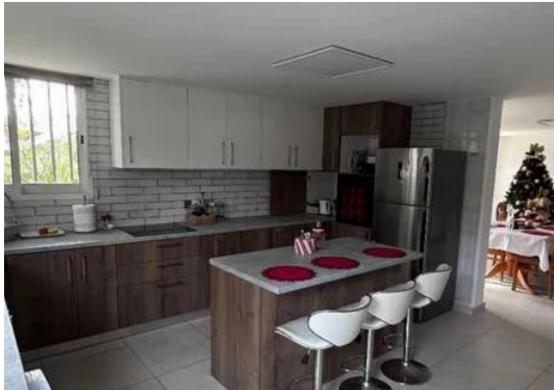

## 2-bedroom semi-detached to rent

Limassol, Pyrgos-4529, Cyprus

This ad is presented by listings admin, under supervision from , Licensed Real Estate Agent Reg no: 1234, Lic no: 603/E

Offered at: €1,500

**Estate ID:** 91687

**Ref:** ba5574268

Bathrooms: 1

Bedrooms: 2

Parking spaces: Covered cars

Available from: 2024-12-16

Type: SemidetachedHouse