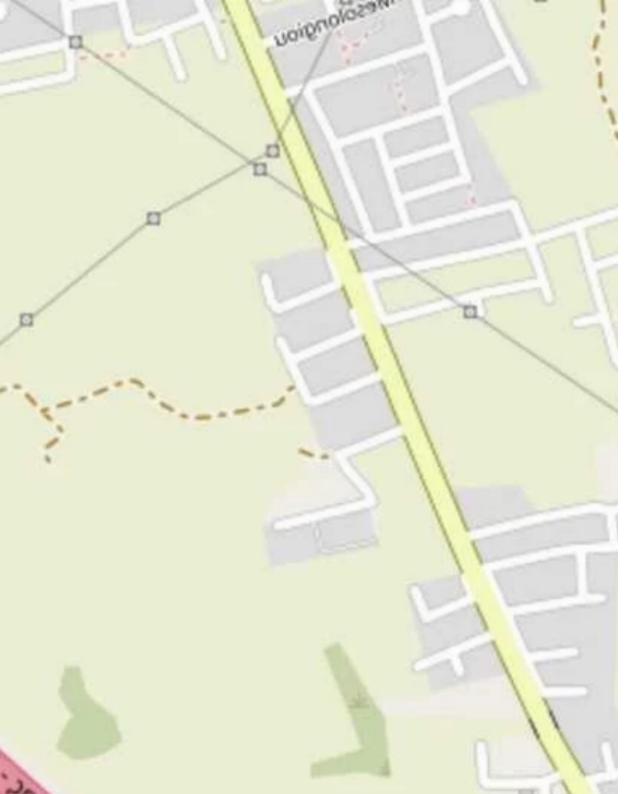

## Residential land 1202 m<sup>2</sup>

Larnaka, Pyla-7080, Cyprus

This ad is presented by listings admin, under supervision from,

Licensed Real Estate Agent Reg no: 1234, Lic no: 603/E

**Offered at:** €270,000

**Estate ID:** 91839

**Ref:** ba5574380

+ → → Total plot's-land's area: 1202 m²

Coverage: 50 %

Density: 90 %

Available from: 2024-12-17

Offered at: 270,000

Type: Residential

## **Estate on map:**

Website: realty.com.cy/p/residential-land-1202-m²-ba5574380

Email: info@rimatech.com.cy

**Phone:** +35795958898 // +35725714014

This ad is presented by listings admin, under supervision from ,