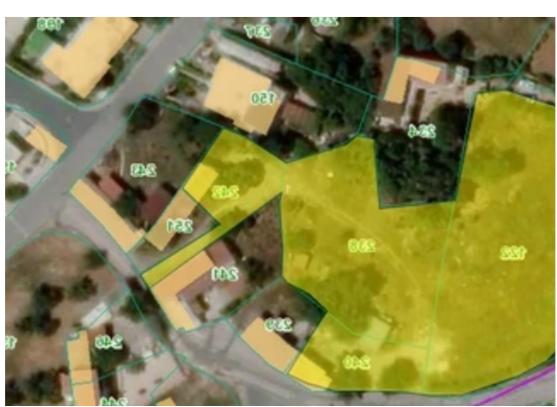

"""""Prime Development Plot for Sale in Konia, Paphos ? Location: right at the center of the residential district of Konia ? Plot Size: 3,817 m² ? Price: €1,100,000 Key Features of the Land Ideal Development Potential: 90% Building Factor (3,435 m² total allowable buildable area). 30% Coverage Factor (1,145 m² ground coverage). Example Development: On the image, you can see an example schematic development with 11 luxury villas of, on average, 220m2 each, that utilize the land efficiently, featuring gardens, pools, shared pathways, and private parking. However, the total 3,435 m² buildable space allows for many different possibilities, such as a development for 28 residenti...