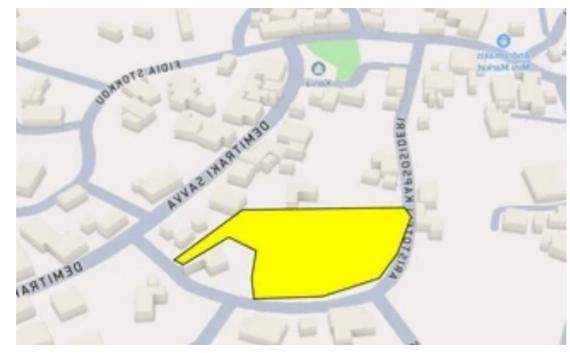

"""""Prime Development Plot for Sale in Konia, Paphos ? Location: right at the center of the residential district of Konia ? Plot Size: 3,817 m² ? Price: €1,100,000 Key Features of the Land Ideal Development Potential: 90% Building Factor (3,435 m² total allowable buildable area). 30% Coverage Factor (1,145 m² ground coverage). Example Development: On the image, you can see an example schematic development with 11 luxury villas of, on average, 220m2 each, that utilize the land efficiently, featuring gardens, pools, shared pathways, and private parking. However, the total 3,435 m² buildable space allows for many different possibilities, such as a development for 28 residenti...