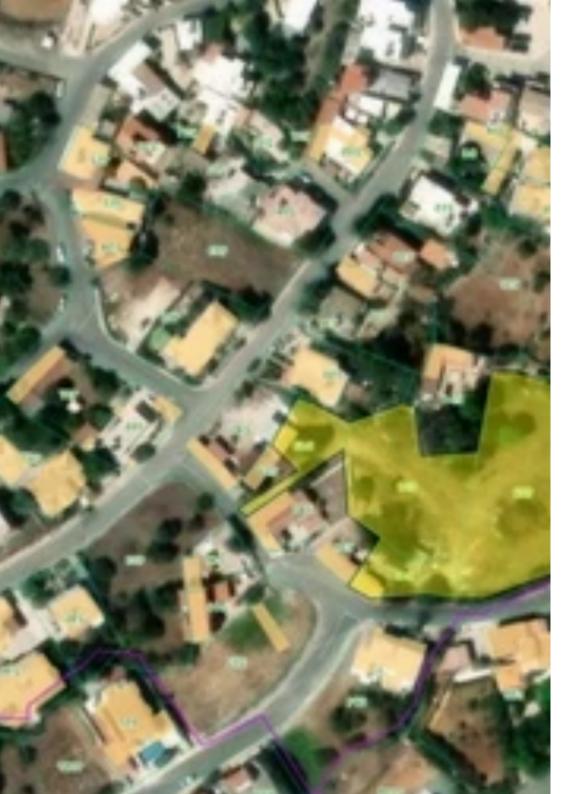

"""""Prime Development Plot for Sale in Konia, Paphos ? Location: right at the center of the residential district of Konia ? Plot Size: 3,817 m² ? Price: €1,100,000 Key Features of the Land Ideal Development Potential: 90% Building Factor (3,435 m² total allowable buildable area). 30% Coverage Factor (1,145 m² ground coverage). Example Development: On the image, you can see an example schematic development with 11 luxury villas of, on average, 220m2 each, that utilize the land efficiently, featuring gardens, pools, shared pathways, and private parking. However, the total 3,435 m² buildable space allows for many different possibilities, such as a development for 28 residenti...

## **Estate on map:**

Website: realty.com.cy/p/residential-land-3817-m²-ba5574813

Email: info@rimatech.com.cy

**Phone:** +35795958898 // +35725714014

This ad is presented by listings admin, under supervision from ,