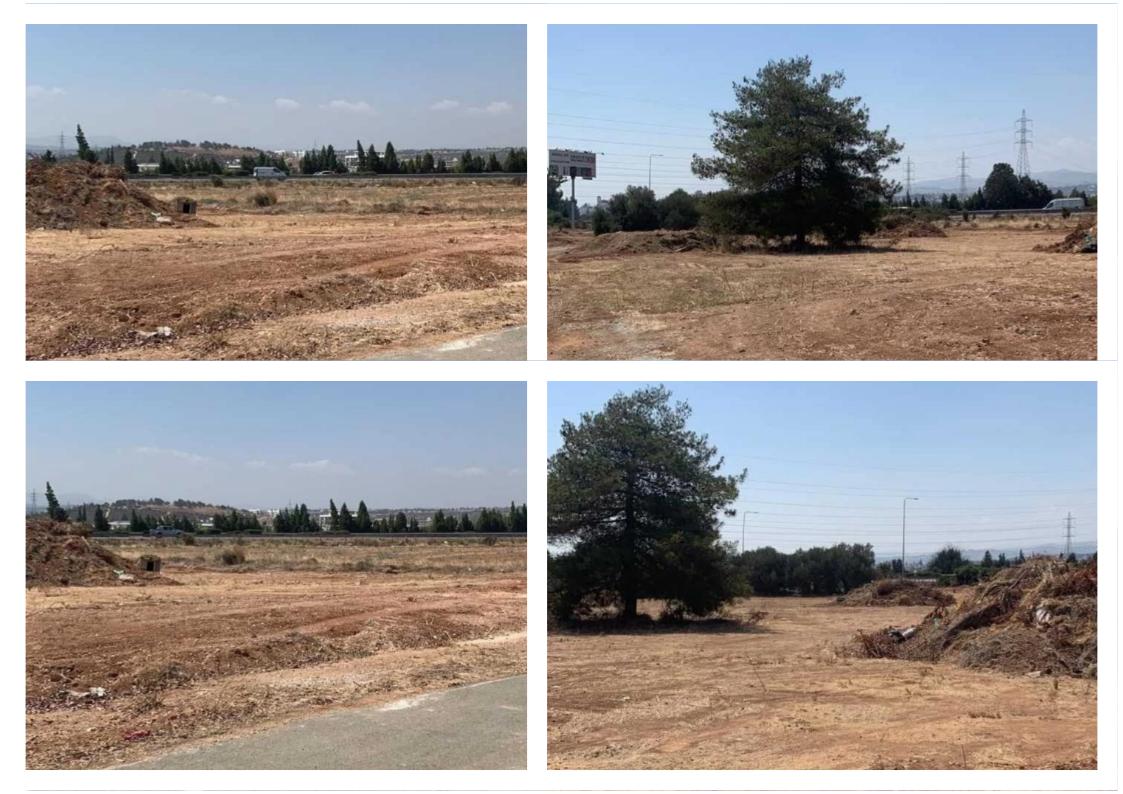

## Residential land 6611 m<sup>2</sup>

Limassol, Kleima-Store-Anthoupoli-Kato-Polemidia-4151, Cyprus This ad is presented by listings admin, under supervision from , Licensed Real Estate Agent Reg no: 1234, Lic no: 603/E