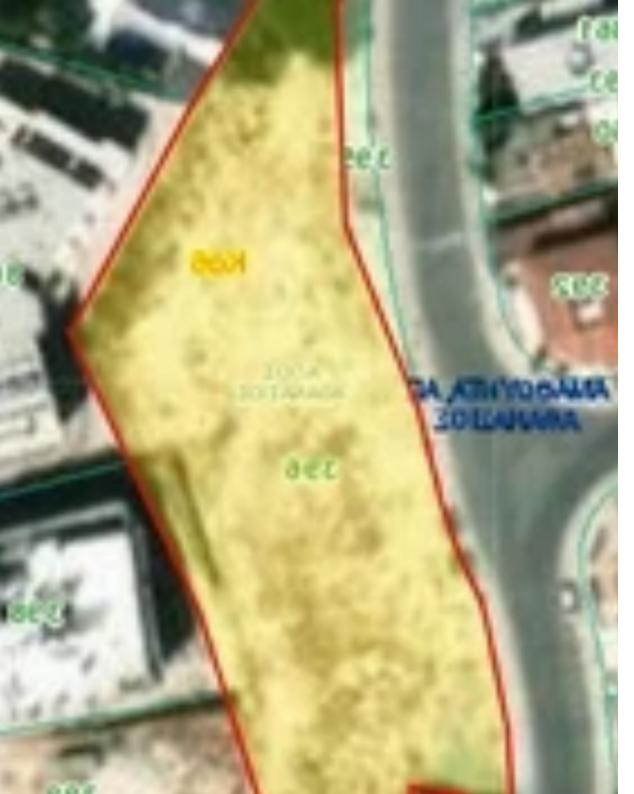

## Residential land 2448 m<sup>2</sup>

Limassol, Panthea-Grammar-School-Agios-Athanasios-4105, Cyprus

This ad is presented by listings admin, under supervision from , Licensed Real Estate Agent Reg no: 1234, Lic no: 603/E

Offered at: €1,950,000 Estate ID: 91847 Ref: ba5574784











Available from: 2024-12-17









"""Large plot 2,448 sq.m. for sale"""...

## **Estate on map:**







## Website: realty.com.cy/p/residential-land-2448-m<sup>2</sup>-ba5574784

Email: info@rimatech.com.cy

**Phone:** +35795958898 // +35725714014

This ad is presented by listings admin, under supervision from , Licensed Real Estate Agent Reg no: 1234, Lic no: 603/E