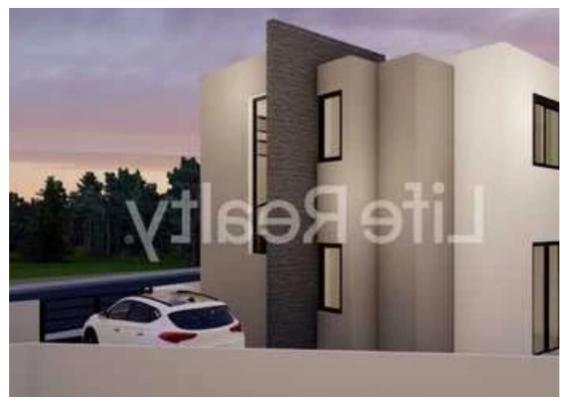

## 2-bedroom semi-detached f?r

## s?le

Limassol, Parekklisia-4520, Cyprus

This ad is presented by listings admin, under supervision from , Licensed Real Estate Agent Reg no: 1234, Lic no: 603/E

Offered at: €290,000 Estate ID: 91941 Ref: ba5574903

""""""Introducing this 2-bedroom semi-detached house located in the tranquil Parekklisia area of Limassol. Situated less than 20 minutes from the city center, this property offers a blend of luxury and comfort, ideal for family living. The home features a spacious private garden, perfect for relaxation and outdoor activities. The ground floor boasts an open-plan living and dining area seamlessly connected to a modern kitchen, along with a guest WC for added convenience. Upstairs, there are two generously sized bedrooms and an additional bathroom, ensuring a comfortable and practical living experience for all residents. Specifications: - Covered Area: 100m2 - Plot Area: 167m2 Price: €290....