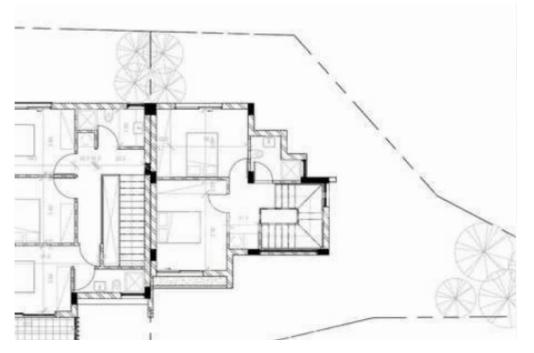

""""""Introducing this 2-bedroom semi-detached house located in the tranquil Parekklisia area of Limassol. Situated less than 20 minutes from the city center, this property offers a blend of luxury and comfort, ideal for family living. The home features a spacious private garden, perfect for relaxation and outdoor activities. The ground floor boasts an open-plan living and dining area seamlessly connected to a modern kitchen, along with a guest WC for added convenience. Upstairs, there are two generously sized bedrooms and an additional bathroom, ensuring a comfortable and practical living experience for all residents. Specifications: - Covered Area: 100m2 - Plot Area: 167m2 Price: €290....