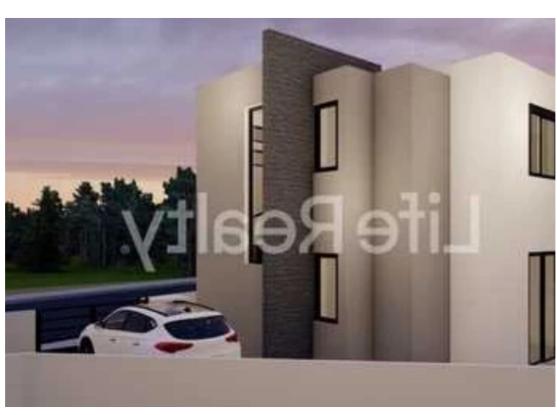

## 3-bedroom semi-detached f?r s?le

Limassol, Parekklisia-4520 , Cyprus

This ad is presented by listings admin, under supervision from , Licensed Real Estate Agent Reg no: 1234, Lic no: 603/E

**Offered at:** € 330,000

"""""Introducing this 3-bedroom semi-detached house in the serene Parekklisia area of Limassol. Located less than 20 minutes from the city center, this property offers a perfect combination of luxury and practicality, making it ideal for family living. The house includes a spacious private garden, providing an inviting space for relaxation and outdoor activities. The ground floor features an open-plan living and dining area seamlessly connected to a modern kitchen, and a guest WC for convenience. The upper floor boasts three generously sized bedrooms, including a master bedroom with an en-suite bathroom, along with an additional bathroom to ensure comfort and functionality for all resident...