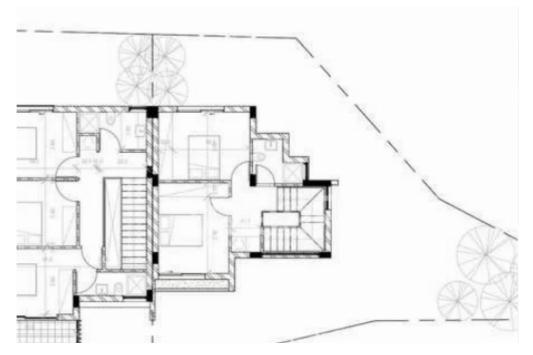

"""""Introducing this 3-bedroom semi-detached house in the serene Parekklisia area of Limassol. Located less than 20 minutes from the city center, this property offers a perfect combination of luxury and practicality, making it ideal for family living. The house includes a spacious private garden, providing an inviting space for relaxation and outdoor activities. The ground floor features an open-plan living and dining area seamlessly connected to a modern kitchen, and a guest WC for convenience. The upper floor boasts three generously sized bedrooms, including a master bedroom with an en-suite bathroom, along with an additional bathroom to ensure comfort and functionality for all resident...