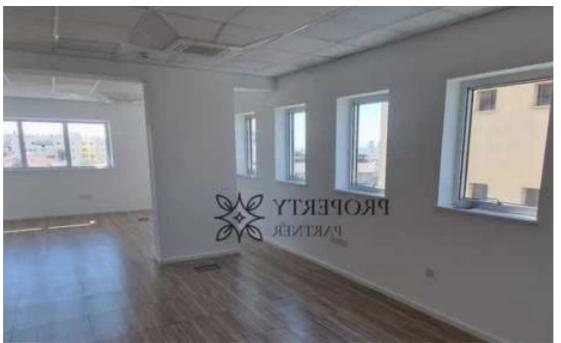

**Offered at:** €2,800

**Estate ID:** 92084

**Ref:** ba5575429

Available from: 2024-12-17

Year of build: 2022

"""""This sea-view office in Mesa Yeitonia offers a property area of 90 m² and features modern amenities, including an elevator, security alarm, raised floors, and fiber optic internet. Constructed in 2022, the office boasts energy efficiency class A and includes a spacious balcony, particularly in the penthouse, where the office is slightly smaller due to the larger balcony space. Parking: 0 spot for 1st floor 1 spot for 4 floor 3 spots for 6th floor Rental prices are as follows: €2,800 for the 1st floor, €3,200 for the 4th floor, €3,300 for the penthouse, all subject to an additional 19% VAT. Payment terms require 2 deposits and 2 rents upfront.""""...