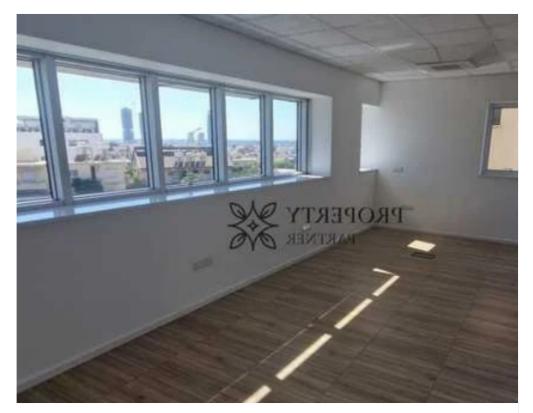

**Offered at:** €2,800

**Estate ID:** 92084

**Ref:** ba5575429

Available from: 2024-12-17

Year of build: 2022

"""""This sea-view office in Mesa Yeitonia offers a property area of 90 m² and features modern amenities, including an elevator, security alarm, raised floors, and fiber optic internet. Constructed in 2022, the office boasts energy efficiency class A and includes a spacious balcony, particularly in the penthouse, where the office is slightly smaller due to the larger balcony space. Parking: 0 spot for 1st floor 1 spot for 4 floor 3 spots for 6th floor Rental prices are as follows: €2,800 for the 1st floor, €3,200 for the 4th floor, €3,300 for the penthouse, all subject to an additional 19% VAT. Payment terms require 2 deposits and 2 rents upfront.""""...