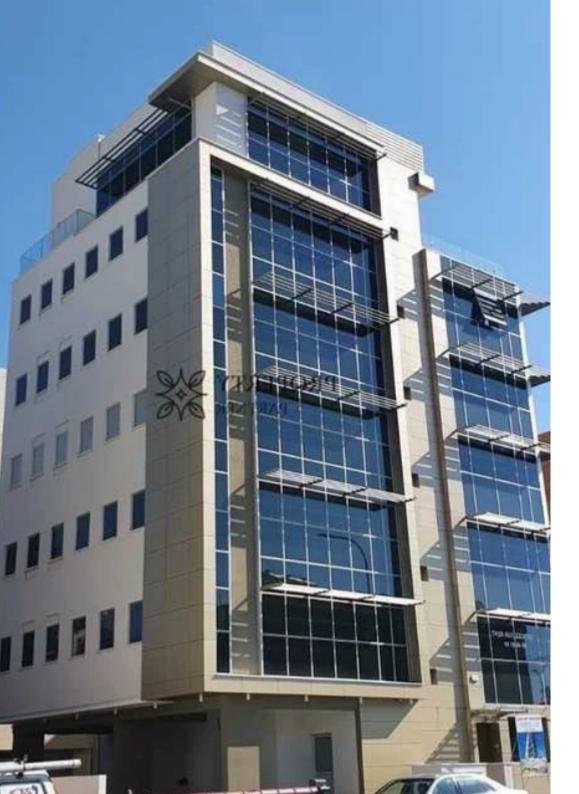

**Offered at:** €2,800

**Estate ID:** 92084

**Ref:** ba5575429

Available from: 2024-12-17

Year of build: 2022

"""""This sea-view office in Mesa Yeitonia offers a property area of 90 m² and features modern amenities, including an elevator, security alarm, raised floors, and fiber optic internet. Constructed in 2022, the office boasts energy efficiency class A and includes a spacious balcony, particularly in the penthouse, where the office is slightly smaller due to the larger balcony space. Parking: 0 spot for 1st floor 1 spot for 4 floor 3 spots for 6th floor Rental prices are as follows: €2,800 for the 1st floor, €3,200 for the 4th floor, €3,300 for the penthouse, all subject to an additional 19% VAT. Payment terms require 2 deposits and 2 rents upfront.""""...