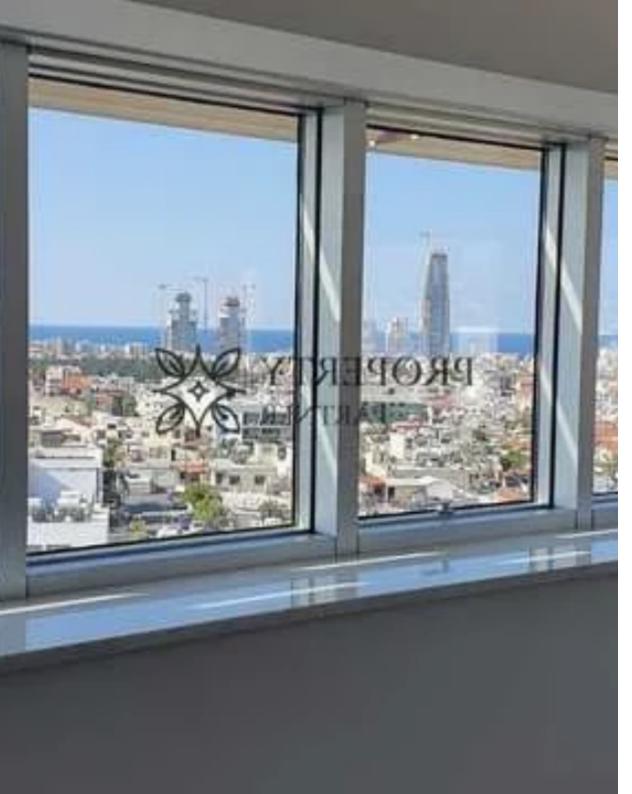

**Offered at:** €2,800

**Estate ID:** 92084

**Ref:** ba5575429

Available from: 2024-12-17

Year of build: 2022

"""""This sea-view office in Mesa Yeitonia offers a property area of 90 m² and features modern amenities, including an elevator, security alarm, raised floors, and fiber optic internet. Constructed in 2022, the office boasts energy efficiency class A and includes a spacious balcony, particularly in the penthouse, where the office is slightly smaller due to the larger balcony space. Parking: 0 spot for 1st floor 1 spot for 4 floor 3 spots for 6th floor Rental prices are as follows: €2,800 for the 1st floor, €3,200 for the 4th floor, €3,300 for the penthouse, all subject to an additional 19% VAT. Payment terms require 2 deposits and 2 rents upfront.""""...