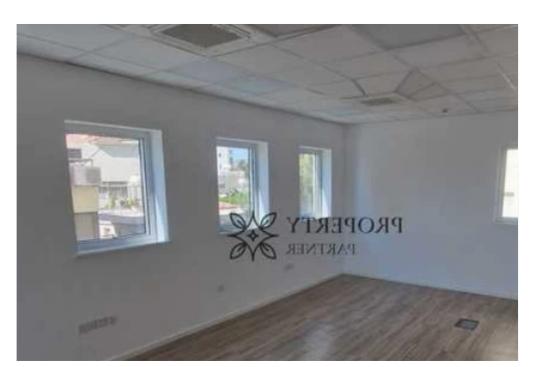

**Offered at:** €2,800

**Estate ID:** 92084

**Ref:** ba5575429

Available from: 2024-12-17

Year of build: 2022

"""""This sea-view office in Mesa Yeitonia offers a property area of 90 m² and features modern amenities, including an elevator, security alarm, raised floors, and fiber optic internet. Constructed in 2022, the office boasts energy efficiency class A and includes a spacious balcony, particularly in the penthouse, where the office is slightly smaller due to the larger balcony space. Parking: 0 spot for 1st floor 1 spot for 4 floor 3 spots for 6th floor Rental prices are as follows: €2,800 for the 1st floor, €3,200 for the 4th floor, €3,300 for the penthouse, all subject to an additional 19% VAT. Payment terms require 2 deposits and 2 rents upfront.""""...