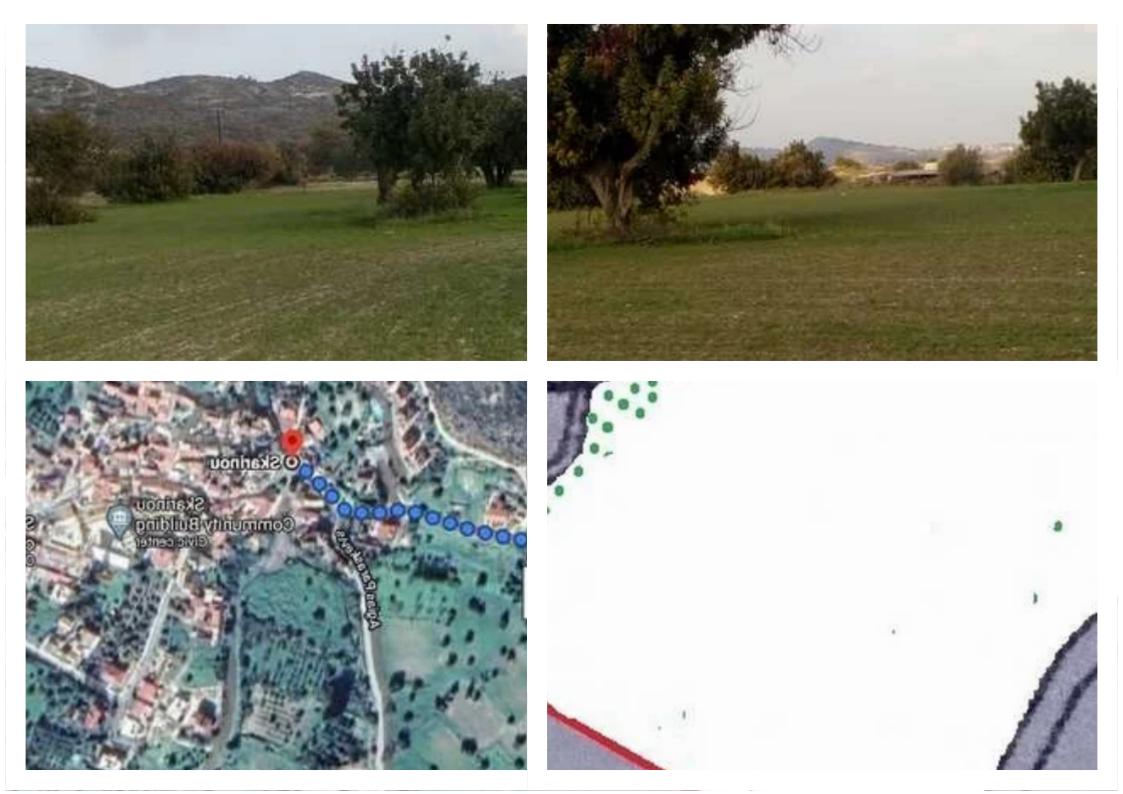

"""""This exceptional plot is situated in a prime location in Skarinou, just a 6-minute walk from the village center. Spanning 11,378 square meters with a 10% build factor (up to 1,130 square meters, 2 floors and 8.3 m height), it offers a fantastic opportunity to construct your dream home in a peaceful setting. Skarinou's central location allows you to reach Limassol in under 30 minutes, Larnaka Airport in 20 minutes, and Nicosia with ease. Additionally, the stunning Governor's Beach is only 10 minutes away. This prime location is not only perfect for building your dream house and enjoying the tranquility of the countryside but also serves as a great investment opportunity. Note: ...