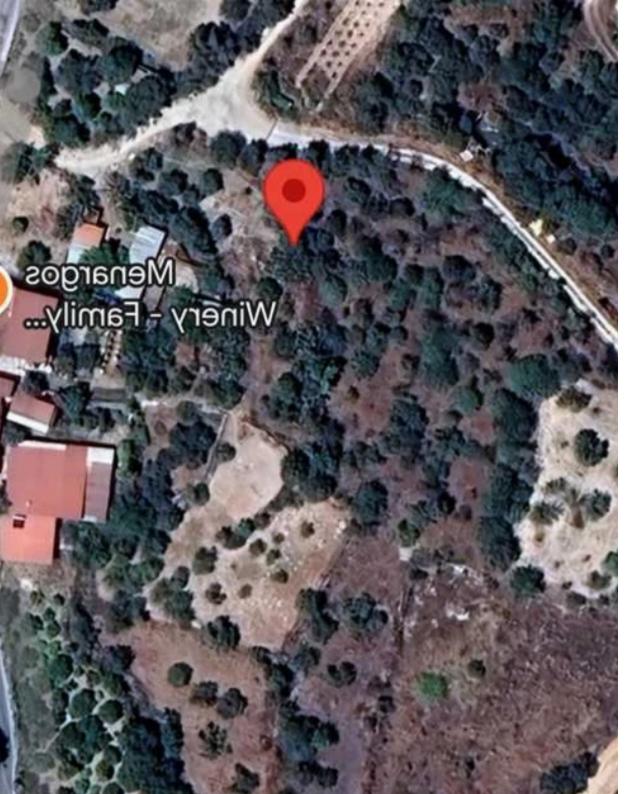

## Residential land 577 m<sup>2</sup>

Limassol, Monagri-4746 , Cyprus This ad is presented by listings admin, under supervision from , Licensed Real Estate Agent Reg no: 1234, Lic no: 603/E

Offered at: € 95,000 Estate ID: 92229 Ref: ba5575991



















""""2 plots of residential land next to each other With separate title deeds 577 sqm (214m + 363m) located in Monagri 17 minutes to limassol""""...

## **Estate on map:**







## Website: realty.com.cy/p/residential-land-577-m2-ba5575991

Email: info@rimatech.com.cy

Phone: +35795958898 // +35725714014

This ad is presented by listings admin, under supervision from , Licensed Real Estate Agent Reg no: 1234, Lic no: 603/E