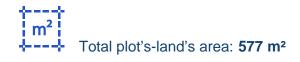

## Residential land 577 m<sup>2</sup>

Limassol, Monagri-4746 , Cyprus This ad is presented by listings admin, under supervision from , Licensed Real Estate Agent Reg no: 1234, Lic no: 603/E

Offered at: € 95,000 Estate ID: 92229 Ref: ba5575991

""""2 plots of residential land next to each other With separate title deeds 577 sqm (214m + 363m) located in Monagri 17 minutes to limassol""""...