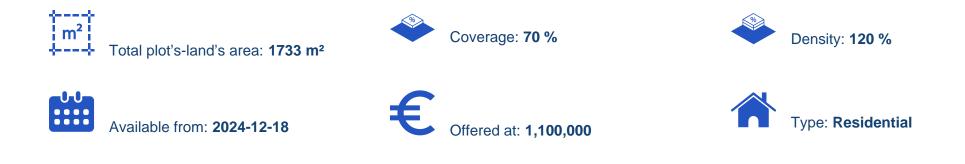

Offered at: €1,100,000 Estate ID: 92278 Ref: ba5576086

"Presenting this exceptional residential plot, spanning a total area of 1,733 m<sup>2</sup>, is located in the Kato Polemidia area of Limassol. Positioned just 15 minutes from the city center and 2 minutes from the highway, this prime plot offers outstanding accessibility with a registered road at the front, ensuring easy access to all necessary amenities. With a 120% building density and 70% coverage, this plot permits the construction of a three-floor building up to 10 meters. The field boasts a smooth surface adding to its unique appeal. This residential plot is an ideal opportunity for developers and investors, to establish a residential project in one of Limassol's most desirable areas. Cont...