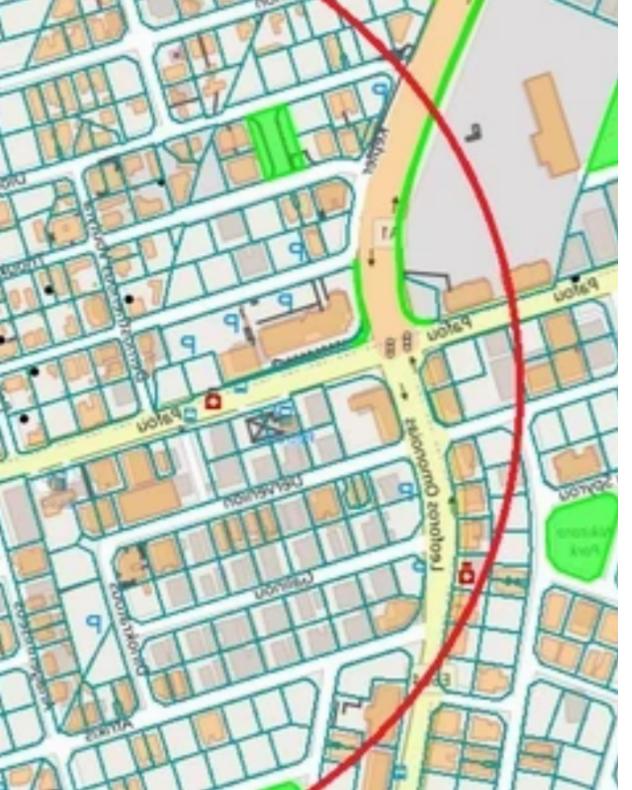

Type: **Commercia**l

"FOR SALE - Commercial plot on Pafou street - 919m2 ?Location: Pafou street ?Plot area: 919m2 ?Frontage: 43 meters ?Building Density: 140% ?Coverage: 50% ??Floors: 4 ?Excellent accessibility ?Ideal for showrooms and offices Asking price: €1.490.000 Call us to arrange a viewing"...

## **Estate on map:**

Website: realty.com.cy/p/commercial-land-919-m²-ba5315129

Email: info@rimatech.com.cy

**Phone:** +35795958898 // +35725714014

This ad is presented by listings admin, under supervision from ,