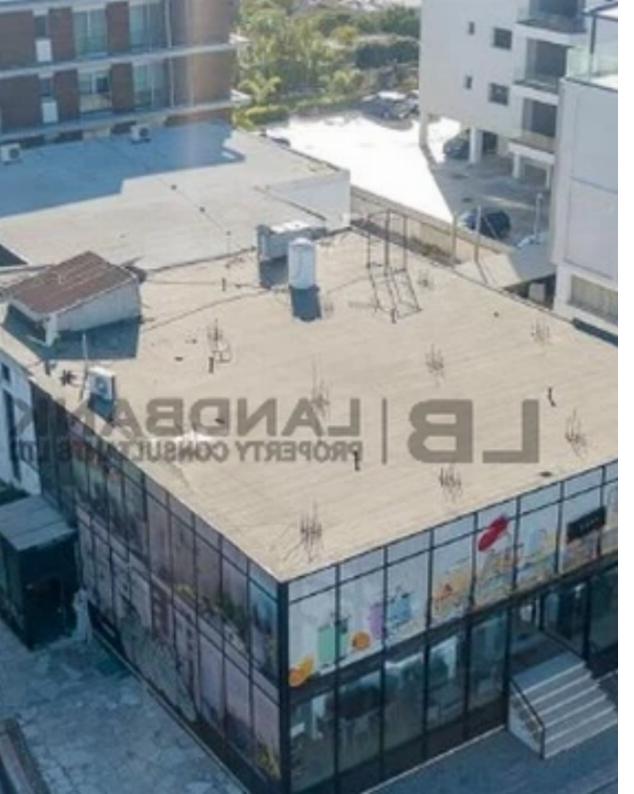

Offered at: €2,500,000 Estate ID: 92526 Ref: ba5576748

""""Unique investment opportunity in a commercial building, located in a prime location in Katholiki, Limassol. The building was constructed in 1968. The area of the building is approximately 559sqm on the ground floor, 386sqm mezzanine and 1,062sqm basement. The plot area is 1156sqm. The property has a total frontage of approximately 65 meters frontage on the one side and 43 meters frontage on the other side. It falls within the Commercial Zone ??2 (46%), with a building density coefficient 180% (up to 5 floors) and within the Residential Zone ??3 (54%) having building density coefficient 140% (up to 4 floors). It is ideally situated in an excellent location close to an abundance ...