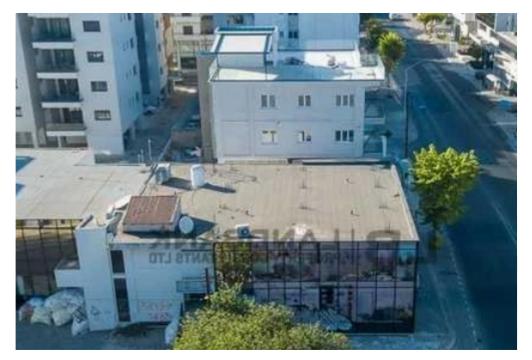

Offered at: €2,500,000 Estate ID: 92526 Ref: ba5576748

""""Unique investment opportunity in a commercial building, located in a prime location in Katholiki, Limassol. The building was constructed in 1968. The area of the building is approximately 559sqm on the ground floor, 386sqm mezzanine and 1,062sqm basement. The plot area is 1156sqm. The property has a total frontage of approximately 65 meters frontage on the one side and 43 meters frontage on the other side. It falls within the Commercial Zone ??2 (46%), with a building density coefficient 180% (up to 5 floors) and within the Residential Zone ??3 (54%) having building density coefficient 140% (up to 4 floors). It is ideally situated in an excellent location close to an abundance ...