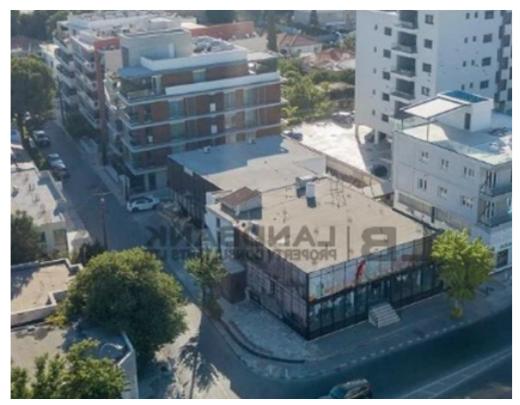

Offered at: €2,500,000 Estate ID: 92526 Ref: ba5576748

""""Unique investment opportunity in a commercial building, located in a prime location in Katholiki, Limassol. The building was constructed in 1968. The area of the building is approximately 559sqm on the ground floor, 386sqm mezzanine and 1,062sqm basement. The plot area is 1156sqm. The property has a total frontage of approximately 65 meters frontage on the one side and 43 meters frontage on the other side. It falls within the Commercial Zone ??2 (46%), with a building density coefficient 180% (up to 5 floors) and within the Residential Zone ??3 (54%) having building density coefficient 140% (up to 4 floors). It is ideally situated in an excellent location close to an abundance ...