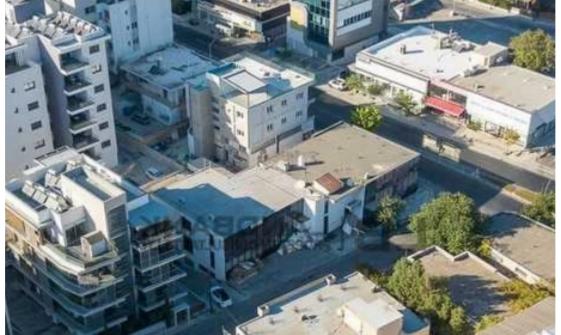

Offered at: €2,500,000 Estate ID: 92526 Ref: ba5576748

""""Unique investment opportunity in a commercial building, located in a prime location in Katholiki, Limassol. The building was constructed in 1968. The area of the building is approximately 559sqm on the ground floor, 386sqm mezzanine and 1,062sqm basement. The plot area is 1156sqm. The property has a total frontage of approximately 65 meters frontage on the one side and 43 meters frontage on the other side. It falls within the Commercial Zone ??2 (46%), with a building density coefficient 180% (up to 5 floors) and within the Residential Zone ??3 (54%) having building density coefficient 140% (up to 4 floors). It is ideally situated in an excellent location close to an abundance ...