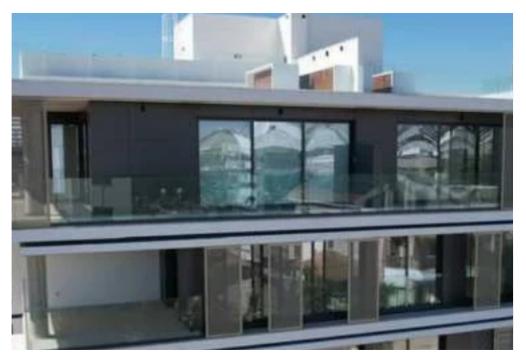

Offered at: €550,000 Estate ID: 92564 Ref: ba5577095

"""""The property is a two bedroom apartment in Columbia Area, Limassol. It consistsof 84sqm internal area and 25sqm Covered veranda. It is an open plan space with a master bedroom and a double bedroom, two toilets, parking and a storage room. The property is located is located moments away from the coastline and amenities. The project is completed and only one unit remains available for sale."""""...