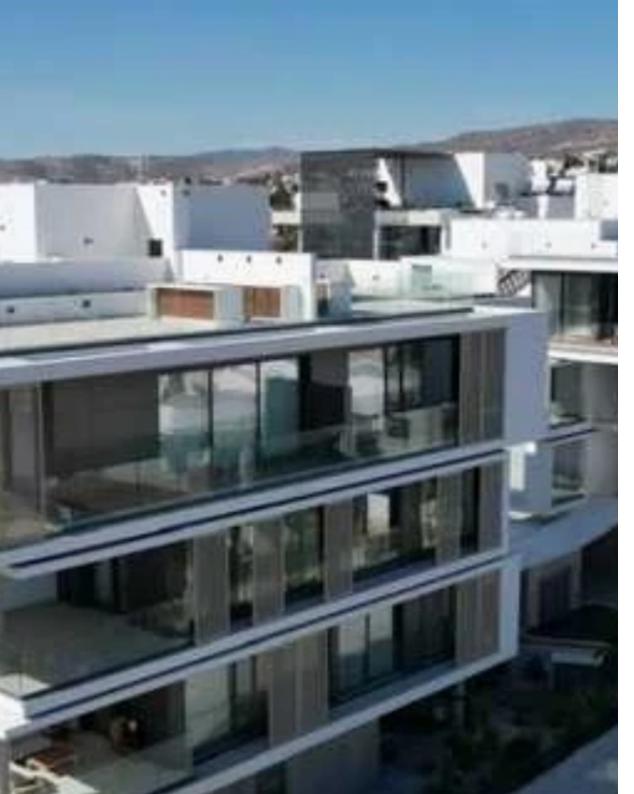

Offered at: €550,000 Estate ID: 92564 Ref: ba5577095

"""""The property is a two bedroom apartment in Columbia Area, Limassol. It consistsof 84sqm internal area and 25sqm Covered veranda. It is an open plan space with a master bedroom and a double bedroom, two toilets, parking and a storage room. The property is located is located moments away from the coastline and amenities. The project is completed and only one unit remains available for sale."""""...