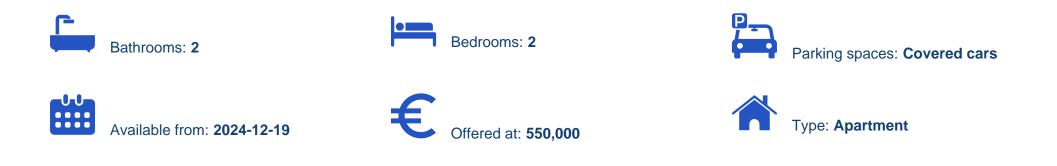

Offered at: €550,000 Estate ID: 92564 Ref: ba5577095

"""""The property is a two bedroom apartment in Columbia Area, Limassol. It consistsof 84sqm internal area and 25sqm Covered veranda. It is an open plan space with a master bedroom and a double bedroom, two toilets, parking and a storage room. The property is located is located moments away from the coastline and amenities. The project is completed and only one unit remains available for sale."""""...