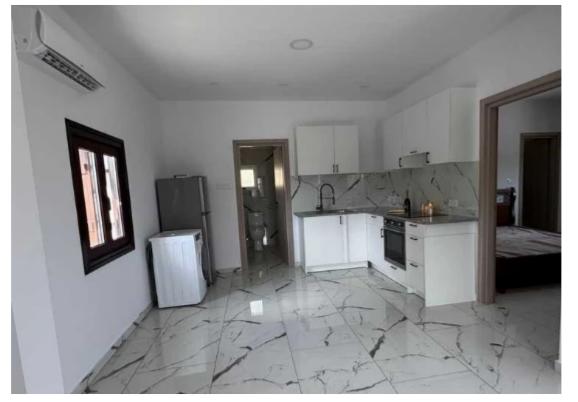

**Estate ID:** 92600

**Ref:** ba5573446

Total plot's-land's area: 290 m²

Available from: 2024-12-19

Offered at: 270,00

Type: Commercia

270,000€ In two houses all walls are completely insulated with polystyrene from the inside - so in winter the houses will be warm, and in summer - cool )

In two houses on the floors, and in the bathroom and in the toilets the tiles have been replaced with high-quality Spanish porcelain tiles. The old roofs of the houses have been completely reconstructed, new high-quality waterproofing and roofing felt coating have been made. In the houses the electrical wiring has been completely replaced. Open Veranda and BBQ Area is filled wi...