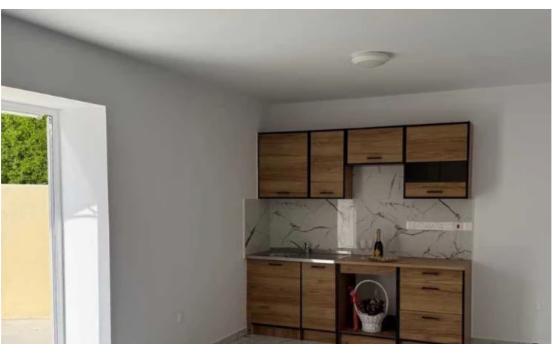

**Estate ID:** 92600

**Ref:** ba5573446

Total plot's-land's area: 290 m²

Available from: 2024-12-19

Offered at: 270,00

Type: Commercia

270,000€ In two houses all walls are completely insulated with polystyrene from the inside - so in winter the houses will be warm, and in summer - cool )

In two houses on the floors, and in the bathroom and in the toilets the tiles have been replaced with high-quality Spanish porcelain tiles. The old roofs of the houses have been completely reconstructed, new high-quality waterproofing and roofing felt coating have been made. In the houses the electrical wiring has been completely replaced. Open Veranda and BBQ Area is filled wi...