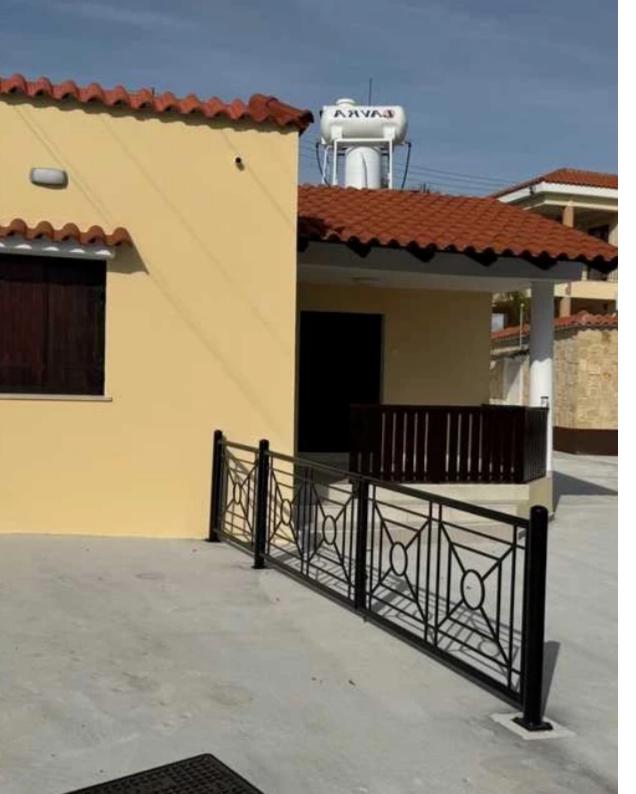

**Estate ID:** 92600

**Ref:** ba5573446

Total plot's-land's area: 290 m²

Available from: 2024-12-19

Offered at: 270,00

Type: Commercia

270,000€ In two houses all walls are completely insulated with polystyrene from the inside - so in winter the houses will be warm, and in summer - cool )

In two houses on the floors, and in the bathroom and in the toilets the tiles have been replaced with high-quality Spanish porcelain tiles. The old roofs of the houses have been completely reconstructed, new high-quality waterproofing and roofing felt coating have been made. In the houses the electrical wiring has been completely replaced. Open Veranda and BBQ Area is filled wi...