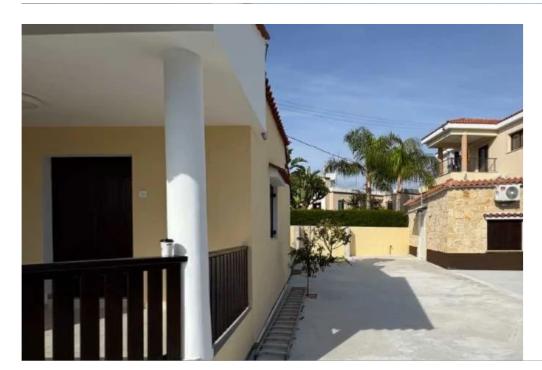

**Estate ID:** 92600

**Ref:** ba5573446

Total plot's-land's area: 290 m²

Available from: 2024-12-19

Offered at: 270,00

Type: Commercia

270,000€ In two houses all walls are completely insulated with polystyrene from the inside - so in winter the houses will be warm, and in summer - cool )

In two houses on the floors, and in the bathroom and in the toilets the tiles have been replaced with high-quality Spanish porcelain tiles. The old roofs of the houses have been completely reconstructed, new high-quality waterproofing and roofing felt coating have been made. In the houses the electrical wiring has been completely replaced. Open Veranda and BBQ Area is filled wi...