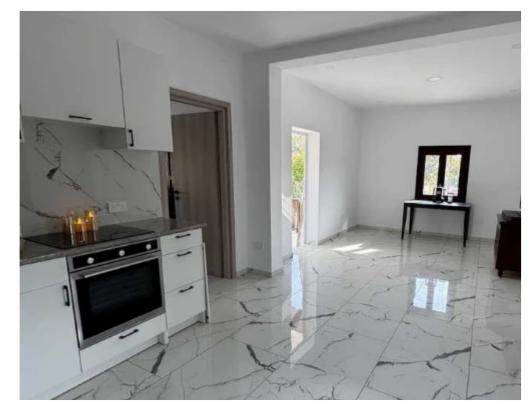

**Estate ID:** 92600

**Ref:** ba5573446

Total plot's-land's area: 290 m²

Available from: 2024-12-19

Offered at: 270,00

Type: Commercia

270,000€ In two houses all walls are completely insulated with polystyrene from the inside - so in winter the houses will be warm, and in summer - cool )

In two houses on the floors, and in the bathroom and in the toilets the tiles have been replaced with high-quality Spanish porcelain tiles. The old roofs of the houses have been completely reconstructed, new high-quality waterproofing and roofing felt coating have been made. In the houses the electrical wiring has been completely replaced. Open Veranda and BBQ Area is filled wi...