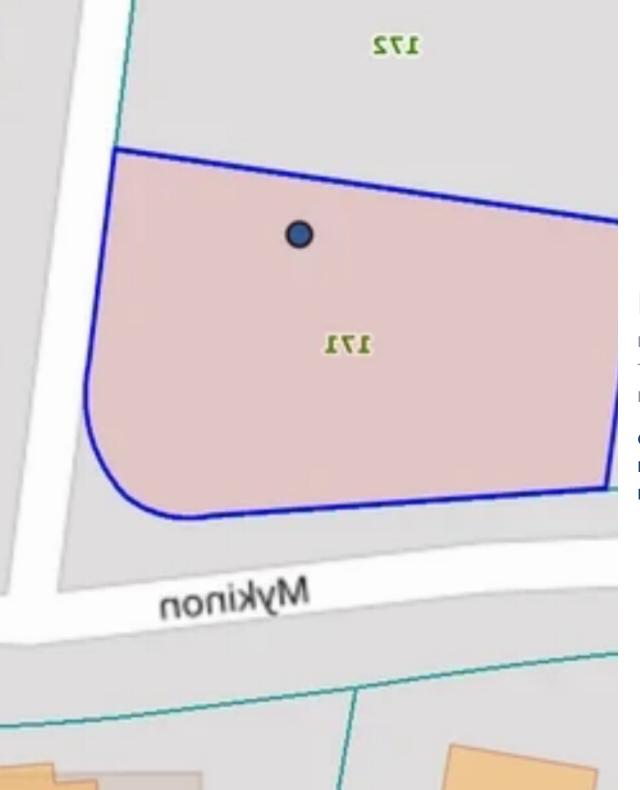

## Residential land 1016 m<sup>2</sup>

Limassol, Mouttagiaka-4527, Cyprus

This ad is presented by listings admin, under supervision from,

Licensed Real Estate Agent Reg no: 1234, Lic no: 603/E

**Offered at:** € 650,000

**Estate ID:** 92601

**Ref:** ba5577204

Total plot's-land's area: 1016 m²

Coverage: 20 %

Density: 30 %

Available from: 2024-12-19

Offered at: 650,000

ype: Residential

"FOR SALE - Corner Residential plot 1.016 m2 in Kalogiroi, Limassol The property features: - 1.016 m2 - Frontage 65 meters - Prime location in the heart of Kalogiroi area - Density 30% - Coverage 20% - 2 floors Asking price: €650.000 Contact us today to arrange a viewing"...

## **Estate on map:**

Website: realty.com.cy/p/residential-land-1016-m²-ba5577204

Email: info@rimatech.com.cy

**Phone:** +35795958898 // +35725714014

This ad is presented by listings admin, under supervision from ,