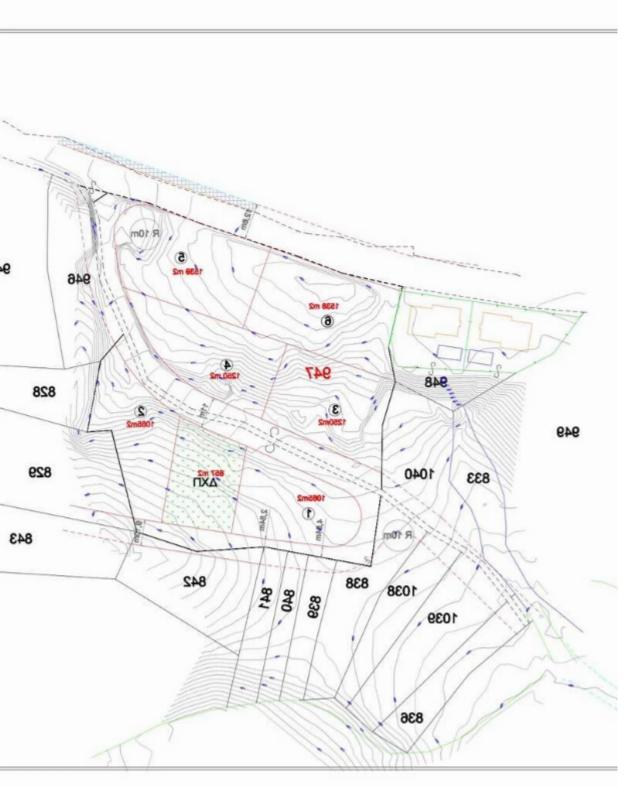

## (Share) Residential land 1065

## $m^2$

Limassol, Monagroulli-4524, Cyprus

This ad is presented by listings admin, under supervision from , Licensed Real Estate Agent Reg no: 1234, Lic no: 603/E

**Offered at:** € 150,000

**Estate ID:** 92602

**Ref:** ba5577133

m² |
Total plot's-land's area: 1065 m²

Coverage: 20 %

Available from: 2024-12-19

"For Sale: 2 Residential Plots in Monagroulli, each 1,065 sqm with 20% building density. Price: €150,000 per plot + VAT. Great opportunity for development!"...

## **Estate on map:**

Website: realty.com.cy/p/(share)-residential-land-1065-m²-

ba5577133

Email: info@rimatech.com.cy

**Phone:** +35795958898 // +35725714014

This ad is presented by listings admin, under supervision from,