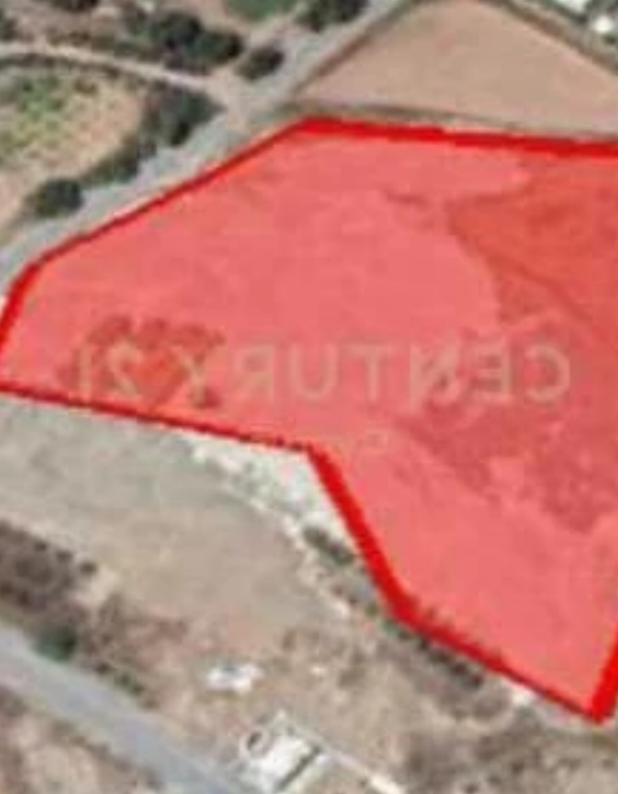

## Residential land 11456 m<sup>2</sup>

Limassol, Moni-4525, Cyprus

This ad is presented by listings admin, under supervision from ,

Licensed Real Estate Agent Reg no: 1234, Lic no: 603/E

**Offered at:** € 1,200,000

**Estate ID:** 92605

**Ref:** ba5577074

Total plot's-land's area: 11456 m²

Available from: 2024-12-19

Offered at: 1,200,000

Type: Residentia

"Plot for Sale in Moni, Limassol This prime plot spans 11,476 sq.m. in the sought-after area of Moni, Limassol. Situated in the H5 residential zone, the property offers a building density of 30% and a covered coefficient of 20%. With allowances for up to 2 floors and a maximum building height of 8.3 meters, this is an ideal opportunity for residential development. The plot's generous size and zoning permit the construction of up to 20 villas, making it a lucrative investment for developers. Its location combines tranquility and accessibility, perfect for creating a serene residential community. The property is sold with a clean title deed, offering peace of mind for buyers. Whether for ...

## **Estate on map:**

Website: realty.com.cy/p/residential-land-11456-m²-ba5577074

Email: info@rimatech.com.cy

**Phone:** +35795958898 // +35725714014

This ad is presented by listings admin, under supervision from ,